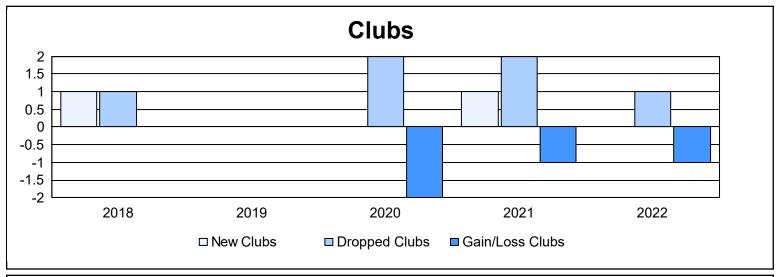

District 42 As of June 2022 Cumulative

| Year      | New<br>Clubs | Dropped<br>Clubs | Gain/<br>Loss<br>Clubs | New<br>Members | Charter<br>Members | Reinstate<br>Members | Transfer<br>Members | Total<br>Member<br>Added | Total<br>Members<br>Dropped | Gain/<br>Loss<br>Members |
|-----------|--------------|------------------|------------------------|----------------|--------------------|----------------------|---------------------|--------------------------|-----------------------------|--------------------------|
| 2017-2018 | 1            | 1                | 0                      | 94             | 20                 | 4                    | 3                   | 121                      | 135                         | -14                      |
| 2018-2019 | 0            | 0                | 0                      | 79             | 1                  | 2                    | 1                   | 83                       | 85                          | -2                       |
| 2019-2020 | 0            | 2                | -2                     | 68             | 2                  | 2                    | 4                   | 76                       | 85                          | -9                       |
| 2020-2021 | 1            | 2                | -1                     | 45             | 25                 | 3                    | 2                   | 75                       | 156                         | -81                      |
| 2021-2022 | 0            | 1                | -1                     | 72             | 1                  | 7                    | 2                   | 82                       | 120                         | -38                      |
| Average   | 0            | 1                | -1                     | 72             | 10                 | 4                    | 2                   | 87                       | 116                         | -29                      |